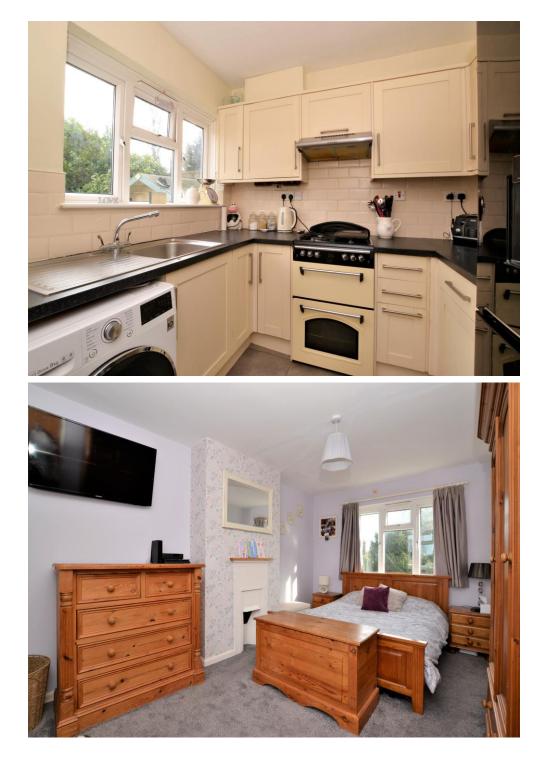

The accommodation comprises dual aspect master bedroom, two further bedrooms, a spacious lounge/ dining room with stripped wooden floorboards, an under-stairs cupboard, a newly fitted bathroom suite, a stylish fitted kitchen and a family friendly rear garden with large patio and an equally well-proportioned lawn.