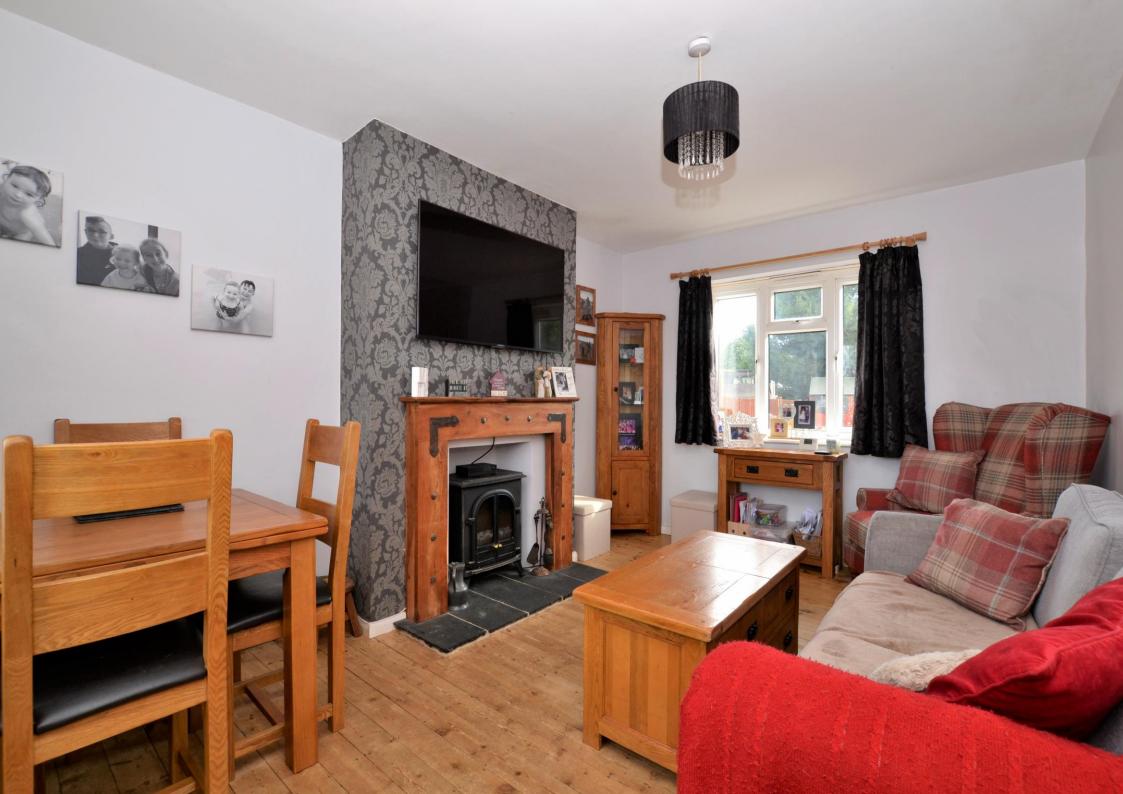

The accommodation comprises dual aspect master bedroom, two further bedrooms, a spacious lounge/ dining room with stripped wooden floorboards, an under-stairs cupboard, a newly fitted bathroom suite, a stylish fitted kitchen and a family friendly rear garden with large patio and an equally well-proportioned lawn.