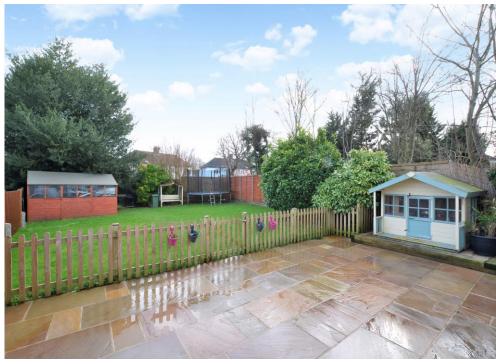

This bright & airy home benefits from a large blocked paved driveway with parking for 2-3 cars, side access, a 65' landscaped rear garden, a newly fitted bathroom suite, double glazing throughout and ample scope to extend to the rear (stpp).

The accommodation comprises dual aspect master bedroom, two further bedrooms, a spacious lounge/ dining room with stripped wooden floorboards, an under-stairs cupboard, a newly fitted bathroom suite, a stylish fitted kitchen and a family friendly rear garden with large patio and an equally well-proportioned lawn.