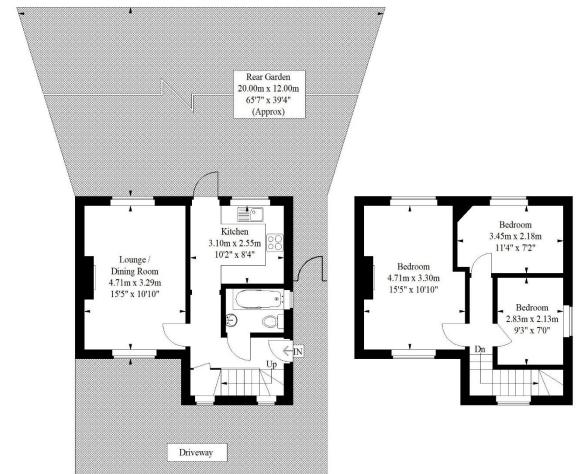

## Houlder Crescent, Croydon

Approximate Gross Internal Area 70.6 sq m / 760 sq ft

Ground Floor = 35.5 sq m / 382 sq ft

First Floor = 35.1 sq m / 378 sq ft

Illustration for identification purposes only, measurements are approximate, not to scale. FloorplansUsketch.com © 2020 (ID 623761)